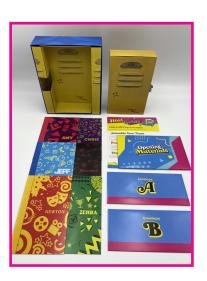

- $\cdot$  Place the following items in the box, with 1 being in the bottom and 5 being on the top:
  - 1. Envelopes A & B
  - 2. The Locker
  - 3. 6 character binders
  - 4. Opening Materials Envelope
  - 5. Host Guide