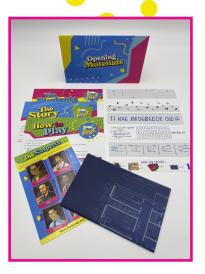

# Reassembly (2) Company of the Country of the Countr

- · Place the following items inside the opening materials envelope, with 1 on the bottom and 6 on top:
  - 1. 6 puzzle strips.
  - 2. The Blueprint
  - 3. Suspects Board (close all doors)
  - 4. The Story
  - 5. The Students
  - **6.** How to Play