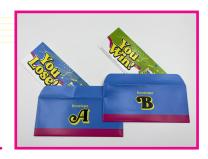

### Repack

· Place the "You Win" note in Envelope B and the "You Lose" note in Envelope A.

- · Place the following items inside the locker:
  - Lunch strip from Romi's schedule
  - Note from Auntie
  - Jeff's schedule
  - Chris' schedule
  - Harmon Letter
  - Hashimoto notes from trash
  - List of teacher free periods
  - Envelope Labeled J with the following inside:
    - Cookie Note from Romi
    - Tickets to the 1 acts
  - Lock the locker with the 7-5-7 lock and spin the numbers to 0-0-0