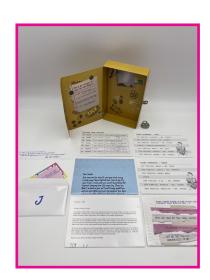

### Repack

· Place the "You Win" note in Envelope B and the "You Lose" note in Envelope A.

- · Place the following items inside the locker:
  - Lunch strip from Romi's schedule
  - Note from Auntie
  - Jeff's schedule
  - Chris' schedule
  - Harmon Letter
  - Hashimoto notes from trash
  - List of teacher free periods
  - Envelope Labeled J with the following inside:
    - Cookie Note from Romi
    - Tickets to the 1 acts
  - Lock the locker with the 7-5-7 lock and spin the numbers to 0-0-0