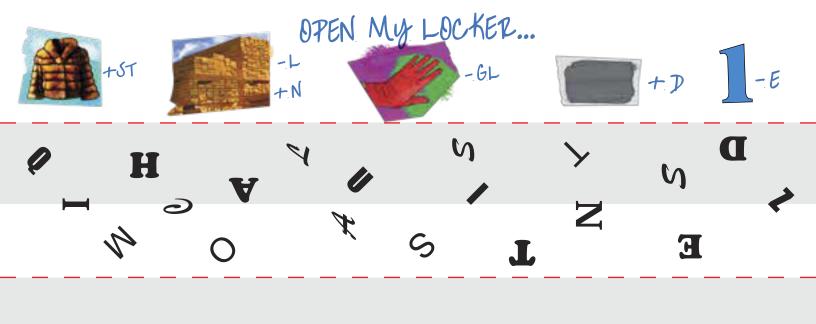

#### CLASS SCHEDULE - ROMI

1. Solve all the puzzles on the back of my schedule.

Read from top to bottom.

2. Then get all the notes you passed to your friends today

1ST PERIOD: ENGLISH - MR. PAGE and read them.

3. you need both to get the

2ND PERIOD: LATIN - MS. HARMON combination to my locker.

3RD PERIOD: MATH - MR. EDDY

LUNCH

4TH PERIOD: STUDY HALL

5TH PERIOD: DRAMA - MS. CAMAAL

6TH PERIOD:

SCIENCE: MS. LOBATO